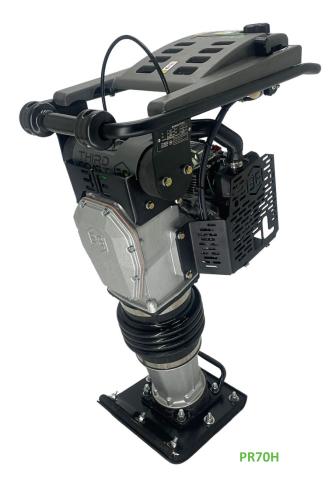

## **Rammer Technical Specifications**

| Weight               | PR40H    | PR60H    | PR70H    |
|----------------------|----------|----------|----------|
| Operating Weight     | 123 lb   | 149 lb   | 158 lb   |
|                      |          |          |          |
| Performance Data     |          |          |          |
| Blows per Minute Max | 699 bpm  | 695 bpm  | 680 bpm  |
| Shoe Jump Height     | 2.2 in   | 3.3 in   | 3.1 in   |
| Impact Force         | 1215 lbf | 2922 lbf | 3147 lbf |
|                      |          |          |          |
| Engine               |          |          |          |
| Engine Manufacturer  | Honda    | Honda    | Honda    |
| Engine Model         | GXR120   | GXR120   | GXR120   |
| Output Power         | 4 hp     | 3 hp     | 4 hp     |
| Fuel Tank Capacity   | .52 gal  | .74 gal  | .74 gal  |

| Dimensions            |   | PR40H   | PR60H   | PR70H |
|-----------------------|---|---------|---------|-------|
| Shoe Width            | А | 11 in   | 11 in   | 11 in |
| Shoe Length           | В | 13 in   | 13 in   | 13 in |
| Overall Width         | С | 13.8 in | 17 in   | 17 in |
| <b>Overall Height</b> | D | 43.7 in | 40 in   | 40 in |
| Overall Length        | E | 24.5 in | 28.5 in | 30 in |