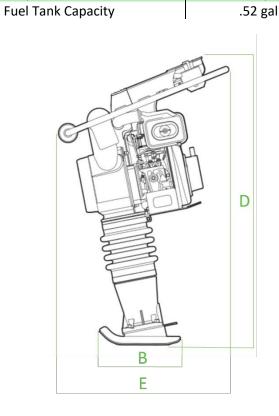

## **Rammer Technical Specifications**

| Weight               | PR40H    | PR60H    | PR70H    |
|----------------------|----------|----------|----------|
| Operating Weight     | 123 lb   | 149 lb   | 158 lb   |
|                      |          |          |          |
| Performance Data     |          |          |          |
| Blows per Minute Max | 699 bpm  | 695 bpm  | 680 bpm  |
| Shoe Jump Height     | 2.2 in   | 3.3 in   | 3.1 in   |
| Impact Force         | 1215 lbf | 2922 lbf | 3147 lbf |
|                      |          |          |          |
| Engine               |          |          |          |
| Engine Manufacturer  | Honda    | Honda    | Honda    |
| Engine Model         | GXR120   | GXR120   | GXR120   |
| Output Power         | 4 hp     | 3 hp     | 4 hp     |
| Fuel Tank Capacity   | .52 gal  | .74 gal  | .74 gal  |

| Dimensions            |   | PR40H   | PR60H   | PR70H |
|-----------------------|---|---------|---------|-------|
| Shoe Width            | А | 11 in   | 11 in   | 11 in |
| Shoe Length           | В | 13 in   | 13 in   | 13 in |
| Overall Width         | С | 13.8 in | 17 in   | 17 in |
| <b>Overall Height</b> | D | 43.7 in | 40 in   | 40 in |
| Overall Length        | E | 24.5 in | 28.5 in | 30 in |