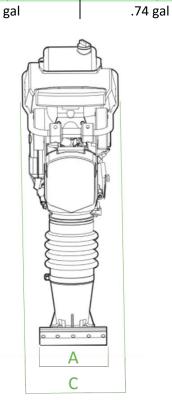

## **Rammer Technical Specifications**

| Weight               | PR40H    | PR60H    | PR70H    |
|----------------------|----------|----------|----------|
| Operating Weight     | 123 lb   | 149 lb   | 158 lb   |
|                      |          |          |          |
| Performance Data     |          |          |          |
| Blows per Minute Max | 699 bpm  | 695 bpm  | 680 bpm  |
| Shoe Jump Height     | 2.2 in   | 3.3 in   | 3.1 in   |
| Impact Force         | 1215 lbf | 2922 lbf | 3147 lbf |
|                      |          |          |          |
| Engine               |          |          |          |
| Engine Manufacturer  | Honda    | Honda    | Honda    |
| Engine Model         | GXR120   | GXR120   | GXR120   |
| Output Power         | 4 hp     | 3 hp     | 4 hp     |
| Fuel Tank Capacity   | .52 gal  | .74 gal  | .74 gal  |

| Dimensions            |   | PR40H   | PR60H   | PR70H |
|-----------------------|---|---------|---------|-------|
| Shoe Width            | А | 11 in   | 11 in   | 11 in |
| Shoe Length           | В | 13 in   | 13 in   | 13 in |
| Overall Width         | С | 13.8 in | 17 in   | 17 in |
| <b>Overall Height</b> | D | 43.7 in | 40 in   | 40 in |
| Overall Length        | E | 24.5 in | 28.5 in | 30 in |