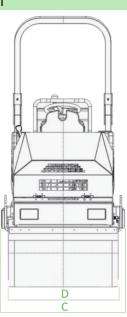

#### **Dimensions**

| Overall Length     | А | 74.5 in                             |
|--------------------|---|-------------------------------------|
| Overall Height     | В | 83.25 in (86 in with beacon strobe) |
| Overall Width      | С | 40 in                               |
| Drum Width         | D | 35.5 in                             |
| Height ROPS Folded | Е | 57.5 in                             |
| Drum Diameter      | F | 22 in                               |