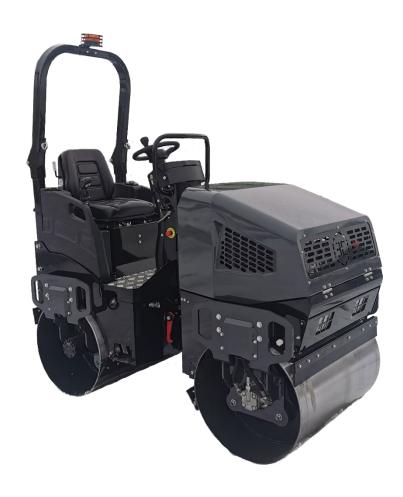

# $R\Delta 12$



## **RA12 Technical Specifications**

| Operating Weight               | 2640 lb  |  |
|--------------------------------|----------|--|
| Performance Data               |          |  |
| Drum Thickness                 | 0.5 in   |  |
| Vibration Frequency            | 4000 vpm |  |
| Centrifugal Force (front drum) | 3825 lbf |  |
| Travel Speed with Vibration    | 4.5 mph  |  |
| Gradeability Maximum           | 30%      |  |
| Water Tank Capacity            | 31.7 gal |  |
|                                |          |  |

**RA12** 

### **Engine**

Weight

| Engine Manufacturer | Honda       |
|---------------------|-------------|
| Engine Model        | GX630       |
| Cooling             | air -cooled |
| Number of Cylinders | 2           |
| Output Power        | 20.8 HP     |
| Oper