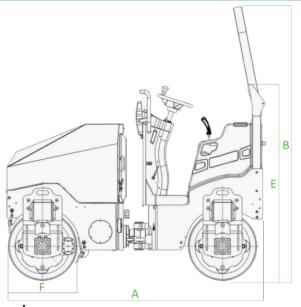

#### **Dimensions**

| Overall Length     | А | 74.5 in                             |
|--------------------|---|-------------------------------------|
| Overall Height     | В | 83.25 in (86 in with beacon strobe) |
| Overall Width      | С | 40 in                               |
| Drum Width         | D | 35.5 in                             |
| Height ROPS Folded | Е | 57.5 in                             |
| Drum Diameter      | F | 22 in                               |