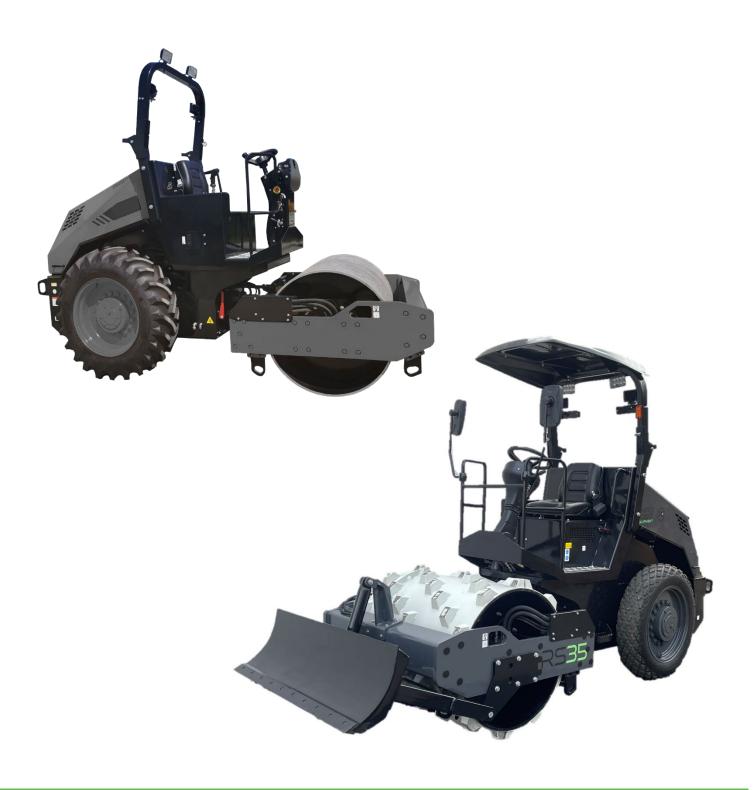

# **RS35**

## **Standard Equipment**

- Poclain hydraulic drive motors
- Danfoss hydraulic exciter motor
- Comfort all-weather awning kit
- Folding ROPS with seat belt
- Working lights
- Strobe beacon
- Mirror Kit
- Backup Alarm
- Drum scrapers

# **Optional Equipment**

- Padfoot drum shell
- Hydraulic dozer blade (factory install only)