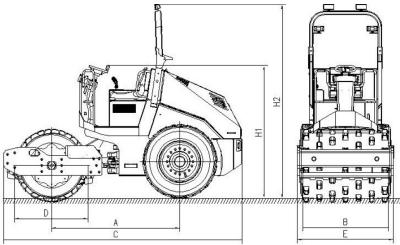

### **Dimensions**

| Wheelbase              | А  | 71 in   |
|------------------------|----|---------|
| Drum Width             | В  | 47.2 in |
| Overall Length         | С  | 131 in  |
| Drum Diameter          | D  | 47.2 in |
| Overall Width          | Е  | 53 in   |
| Height 1 (ROPS folded) | H1 | 74 in   |
| Overall Height         | H2 | 108 in  |